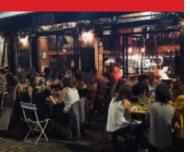

WALLACE CAFÉ

Pooridge, beans, fish & chips, whiskeys, beers and Scottish atmosphere ... Welcome to Wallace Bar! From 01/01 to 31/12 Opening hours on Monday, Tuesday, Wednesday, Thursday, Friday and Saturday between 12 pm and 3 pm and between 7 pm and 10 pm. On Sunday between 11 am and 4 pm and between 6.30 pm and 9 pm. Closed exceptionally on January 1st and December 25th.