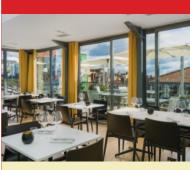

contact@bistrotabel.fr www.bistrot-abel.fr

29 > 45 €

RESTAURANT

RESTAURANT

10€

©Chez Bànôi

12€

The RoofTop at the Maison Nô hotel is the leading rooftop restaurant in the Presqu'ile district and offers generous and casual dining. The chef has taken classic dishes from French cuisine and combined them with flavours and products he has discovered on his travels across the globe.

All year round Opening hours on Tuesday, Wednesday, Thursday, Friday and Saturday between 🛛 🐨 🏋 🍪 🏩 12 pm and 2.30 pm and between 6 pm and 12 am.

TR

48 🗰 📲 48

48

**Gault**:Millau

Prices : consult us

15 > 30€