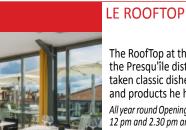

contact@bistrotabel.fr www.bistrot-abel.fr

29 > 45 €

RESTAURANT

RESTAURANT

10€

©Chez Bànôi

12€

The RoofTop at the Maison Nô hotel is the leading rooftop restaurant in the Presqu'ile district and offers generous and casual dining. The chef has taken classic dishes from French cuisine and combined them with flavours and products he has discovered on his travels across the globe.

All year round Opening hours on Tuesday, Wednesday, Thursday, Friday and Saturday between 🛛 🐨 🏋 🍪 🏩 12 pm and 2.30 pm and between 6 pm and 12 am.

TR

48 🗰 📲 48

48

**Gault**:Millau

Prices : consult us

15 > 30€