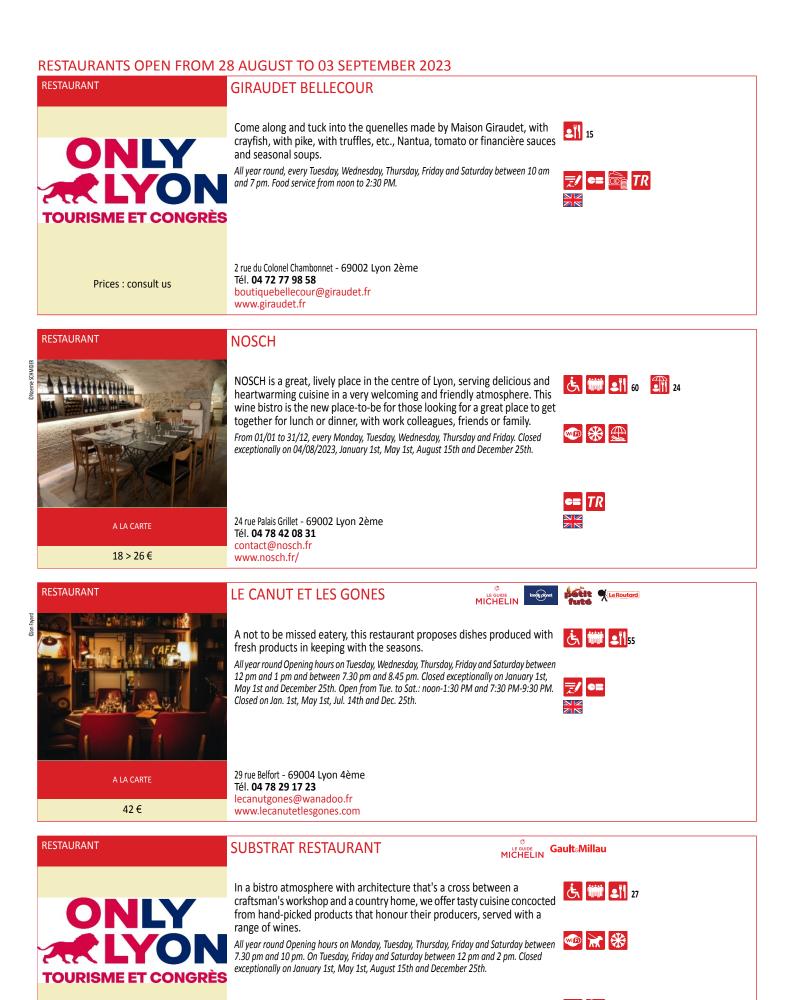

#### BOAM 🚮 🛒

The restaurant BOAM serves up seasonal cuisine made with fresh produce, **E 1** 94 on weekdays.

All year round Opening hours on Monday, Tuesday, Wednesday and Thursday between 12 pm and 2 pm and between 7 pm and 10 pm. On Friday between 12 pm and 2 pm. On Sunday between 7 pm and 10 pm. Closed exceptionally on January 1st and December 25th. Closed friday evening and sunday at noon.

2 place Kellerman - 69600 Oullins Tél. **04 27 01 29 03** HB940-FB@accor.com www.boamrestaurant.fr/

RESTAURANT

A LA CARTE

10.9 > 25 €

9 > 35 €