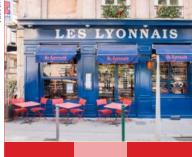

# **BOUCHON LES LYONNAIS**

In Old Lyon, the bouchon "Les Lyonnais" proposes Lyonnais specialities in a warm and friendly setting. Our walls are bedecked with pictures of our most faithful customers, all fond of our "no-nonsense, down-to-earth" cooking and welcoming atmosphere.