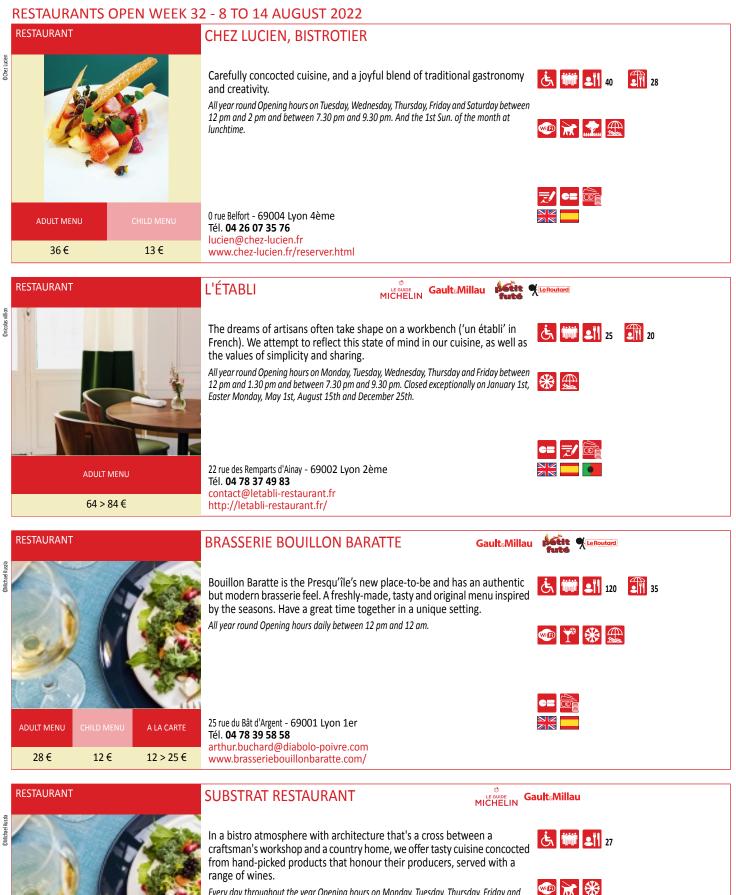

RESTAURANTS OPEN WEEK 32 14 AUGUST 2022

CHOOSE LYON, ONLY LYON

**GUIDED TOURS** 

**RIVER CRUISES** 

TOUR BUS

WINE TOURS

**TWO WHEELS TOUR** 

#### RESTAURANTS OPEN WEEK 32 - 8 TO 14 AUGUST 2022

Enjoy a little taste of history with your food. This brasserie is a must for anyone keen to really sample Lyonnais cooking. The sumptuous decor, the warm and friendly service and, of course, the delicious food have all helped forge its impressive reputation.

From 01/01 to 31/12 Opening hours on Monday, Tuesday, Wednesday, Thursday and Sunday 🔀 😿 🀲 between 11.30 am and 11 pm. On Friday and Saturday between 11.30 am and 12.15 am. Open holiday eve from 11:30 AM to 12:15 AM.